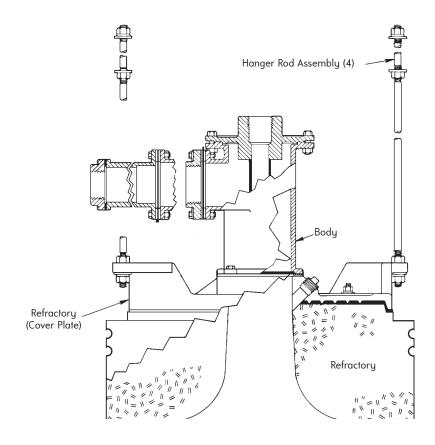

## **PARTS LIST** for 4832 and 4832D Flat Flame<sup>™</sup> Roof Section Burners

4832-2 through -7 (formerly 4836-2 through -7) (24" Square Tile)

| Part Name                                   | Burner designation<br>4832-2 4832-3 4832-4 4832-5 4832-6 4832-    |
|---------------------------------------------|-------------------------------------------------------------------|
| Burner Body Assembly<br>Hanger Rod Assembly | <ul> <li>See parts on reverse side</li> <li>OA4-0399-1</li> </ul> |
| Refractory Cover Plate<br>Square (cast)     | ← OC4-0521-3 → CC4-0521-4 →                                       |