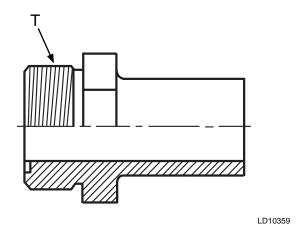

FIGURE 26 - ORFS X O.D. TUBE BRAZE ADAPTER

TABLE 26 - ORFS X O.D. TUBE BRAZE ADAPTER

| NOMINAL TUBE SIZE | TUBE END   |        | FITTING ONLY  |                 |
|-------------------|------------|--------|---------------|-----------------|
| TUBE O.D.         | 'T' THREAD | O-RING | PART NUMBER   |                 |
| (INCHES)          | UN/UNF-2A  | AS568- | STEEL         | STAINLESS STEEL |
| 1                 | 1-7/16-12  | 021    | 023-20877-000 |                 |
| 1-1/4             | 1-11/16-12 | 025    | 023-20879-000 |                 |